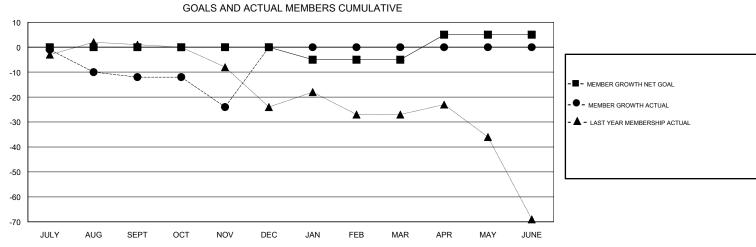

## JOOST PAIJMANS **LOCATION ENGLAND GMT CA** Clubs Members RESULTS FOR 2018-2019 RESULTS FOR 2018-2019 NEW CLUB GOAL NEW CLUBS DROPPED CLUBS MEMBER GROWTH NET MEMBER GROWTH DROPPED QUARTER QUARTER GOAL ACTUAL MEMBERS ACTUAL (including transfers) 0 0 0 0 23 32 JULY/AUG/SEPT JULY/AUG/SEPT 0 0 18 28 OCT/NOV/DEC OCT/NOV/DEC 0 0 0 0 0 -5 JAN/FEB/MAR JAN/FEB/MAR 0 0 0 0 10 APR/MAY/JUNE APR/MAY/JUNE